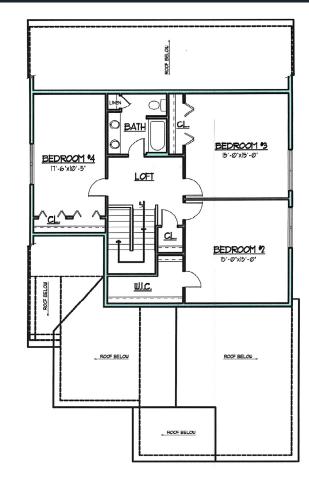

The study in the front of the house is ideal for those that work from home, or a quiet respite area.

Three additional Bedrooms, Full Bath, and a loft complete the second level.

### UPPER LEVEL