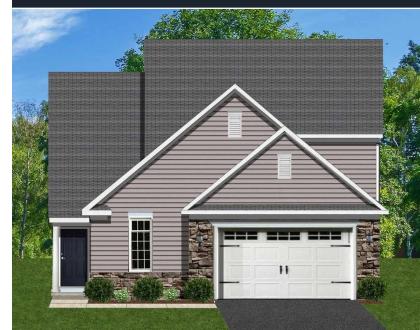

# THE DURHAM

#### 2,677 SF • 4 BEDROOMS • 2.5 BATHS

## MAIN LEVEL

All information is deemed reliable but not guaranteed and is subject to change without notice. Front elevation may vary from the standard model. All floor plan dimensions are approximate & subject to field variations.