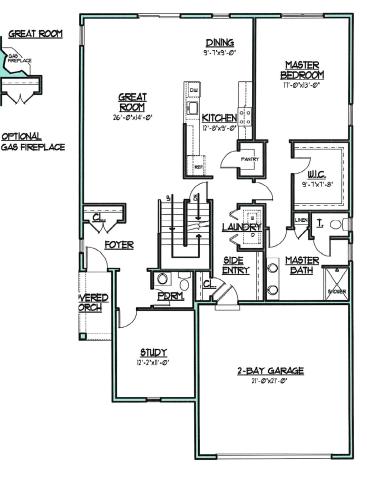

The Durham has over 2,677 square feet of Easy Living Space. First Floor Master Bedroom with walk in closet, and full bath. The Smartly designed galley kitchen with walk in pantry opens to a sun drenched eating area and expansive Great Room.

The study in the front of the house is ideal for those that work from home, or a quiet respite area.

Three additional Bedrooms, Full Bath, and a loft complete the second level.

## MAIN LEVEL

All information is deemed reliable but not guaranteed and is subject to change without notice. Front elevation may vary from the standard model. All floor plan dimensions are approximate & subject to field variations.