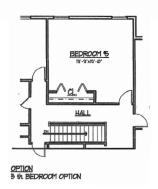

The upper Level offers a dramatic balcony with railing overlooking the Family Room, leads to 3 bedrooms, Hall Bath, and a Master Bedroom with spa like bath features. Flex Space allows for customizing areas to meet every life style. A loft may be added for additional living space, and 2nd floor laundry.

## UPPER LEVEL