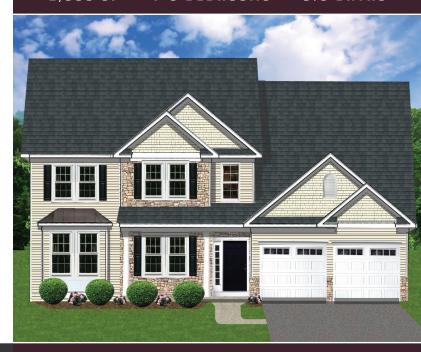

The Traditional Cambridge approximately 2,800 square feet offers many customizing options for today's active lifestyle. The Main Level offers: an inviting 2 story Foyer leading to Formal Living Room and Dining Room. The Kitchen with Breakfast area opens to a soaring 2 story Family Room. A Guest/Study with full Bath, and convenient Laundry Closet and powder room complete this level.

The upper Level offers a dramatic balcony with railing overlooking the Family Room, leads to 3 bedrooms, Hall Bath, and a Master Bedroom with spa like bath features. Flex Space allows for customizing areas to meet every life style. A loft may be added for additional living space, and 2nd floor laundry.

## THE CAMBRIDGE

2.800 SF • 4-6 BEDROOMS • 3.5 BATHS