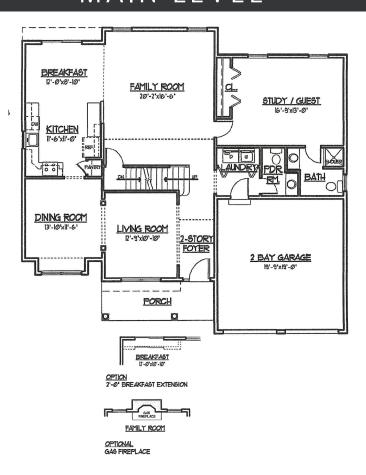

The Traditional Cambridge approximately 2,800 square feet offers many customizing options for today's active lifestyle. The Main Level offers: an inviting 2 story Foyer leading to Formal Living Room and Dining Room. The Kitchen with Breakfast area opens to a soaring 2 story Family Room. A Guest/Study with full Bath, and convenient Laundry Closet and powder room complete this level.

## MAIN LEVEL