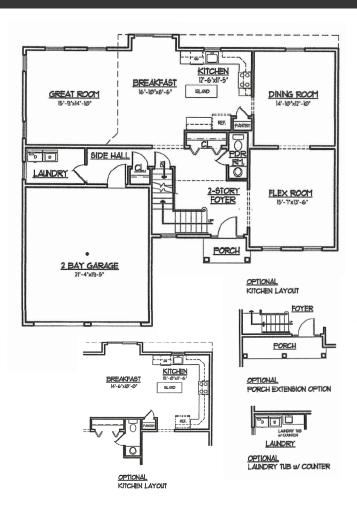

The Briarwood Model, with over 2,600 square Feet of living area offers ample Flex Space for designing to enhance your personal life style. The Dramatic 2 story foyer with turned staircase welcomes the lucky homeowner into a flowing Great Room, Breakfast Room, and Kitchen ideal for entertaining. The Laundry Room and Mud Room are conveniently located behind the garage. The Front Facing Flex Room is ideal for an office for those that work frequently from home.

## MAIN LEVEL