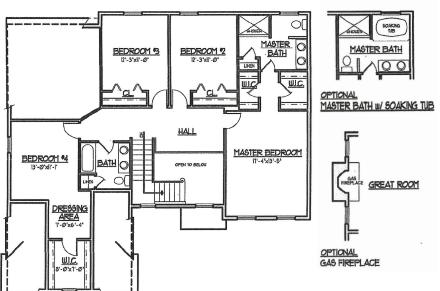

The Upper Level boasts: 3 Bedrooms, Hall Bath, and a Master Bedroom with 2 walk in closets and full bath. Bedroom #4 has a sitting Room and Walk-in closet! Front Porch options and extended Kitchen options are available.

## UPPER LEVEL