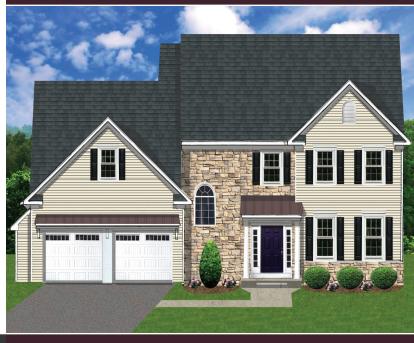

The Briarwood Model, with over 2,600 square Feet of living area offers ample Flex Space for designing to enhance your personal life style. The Dramatic 2 story foyer with turned staircase welcomes the lucky homeowner into a flowing Great Room, Breakfast Room, and Kitchen ideal for entertaining. The Laundry Room and Mud Room are conveniently located behind the garage. The Front Facing Flex Room is ideal for an office for those that work frequently from home.

The Upper Level boasts: 3 Bedrooms, Hall Bath, and a Master Bedroom with 2 walk in closets and full bath. Bedroom #4 has a sitting Room and Walk-in closet! Front Porch options and extended Kitchen options are available.

## THE BRIARWOOD

2.600 SF • 4 BEDROOMS • 2.5 BATHS



## MAIN LEVEL

## UPPER LEVEL