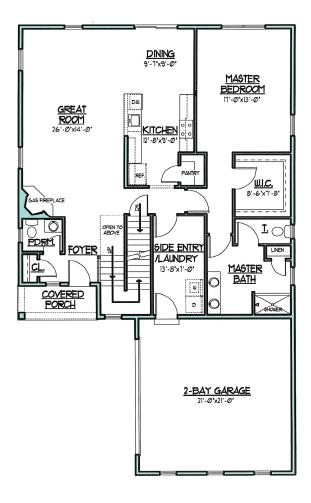

The Summerset offers 2,246 square feet of carefree living space. Main level Master Bedroom suite with full bath, and generous closet space.

The Laundry Room is conveniently located near Master Bedroom. The chef approved galley style kitchen opens into the Great Room and Dining area.

## MAIN LEVEL

All information is deemed reliable but not guaranteed and is subject to change without notice. Front elevation may vary from the standard model. All floor plan dimensions are approximate & subject to field variations.