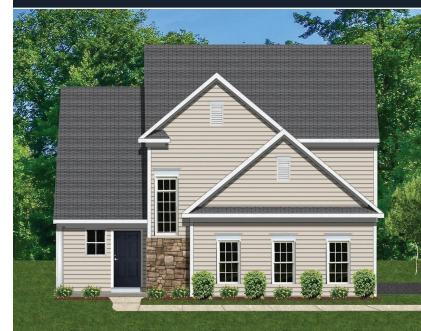

## THE SUMMERSET

## 2,246 SF • 3 BEDROOMS • 2.5 BATHS

## MAIN LEVEL

All information is deemed reliable but not guaranteed and is subject to change without notice. Front elevation may vary from the standard model. All floor plan dimensions are approximate & subject to field variations.