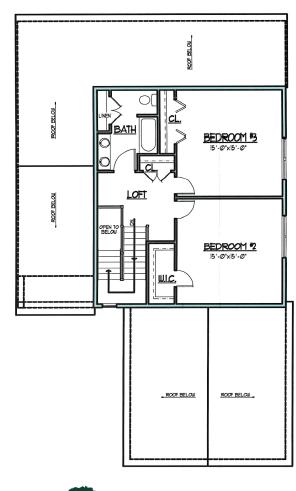

The Bonus Flex space on the second level is complete with 2 oversized bedrooms, full bath, and loft area.

## UPPER LEVEL

JOHN GARIS HOMES, INC. 527 Main Street, Harleysville, PA 19438