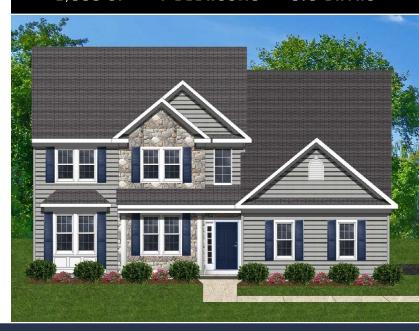

The Traditional Cambridge with 2,800 square feet offers many customizing options for today's active lifestyle. The Main Level offers an inviting 2-story Foyer that leads to a formal Living Room and Dining Room. The Kitchen with Breakfast area opens to a soaring 2-story Family Room. A Guest/Study with full Bath and convenient Laundry closet and Powder Room complete this level.

The Upper Level with its dramatic Balcony and railing overlooking the Family Room which leads to 3 Bedrooms, Hall Bath and a Master Bedroom with spa-like bath features. Check out all the Options available to expand your Living space!

## THE CAMBRIDGE

2,800 SF • 4 BEDROOMS • 3.5 BATHS