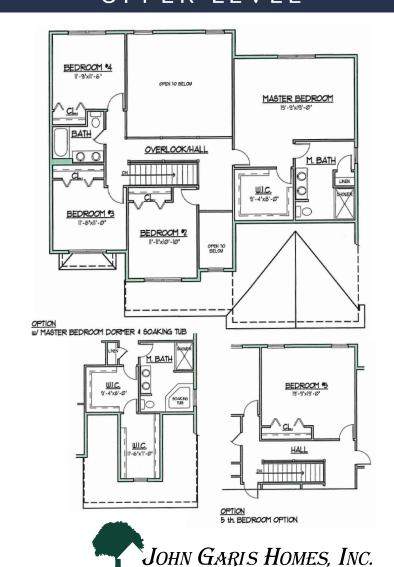

The Upper Level with its dramatic Balcony and railing overlooking the Family Room which leads to 3 Bedrooms, Hall Bath and a Master Bedroom with spa-like bath features. Check out all the Options available to expand your Living space!

## UPPER LEVEL

All information is deemed reliable but not guaranteed and is subject to change without notice. Front elevation may vary from the standard model. All floor plan dimensions are approximate & subject to field variations.