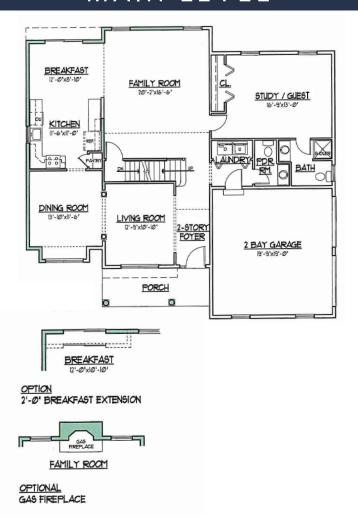

The Traditional Cambridge with 2,800 square feet offers many customizing options for today's active lifestyle. The Main Level offers an inviting 2-story Foyer that leads to a formal Living Room and Dining Room. The Kitchen with Breakfast area opens to a soaring 2-story Family Room. A Guest/Study with full Bath and convenient Laundry closet and Powder Room complete this level.

## MAIN LEVEL