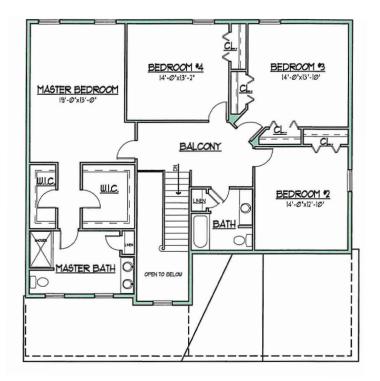

The Upper Level includes 3 Bedrooms, Hall Bath and a Master Bedroom with dual walk-in closets and spacious bath.

## UPPER LEVEL

All information is deemed reliable but not guaranteed and is subject to change without notice. Front elevation may vary from the standard model. All floor plan dimensions are approximate & subject to field variations.