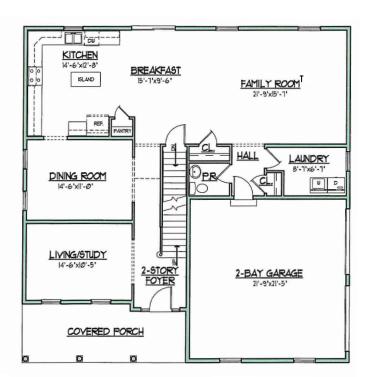

The Richland Model has 2,800 square feet. The First Floor includes a Kitchen with ample Cabinetry, a Center Island Breakfast area and a Great Room that sprawls the entire rear width of the home. The Living Room/Study is ideally located in the front of the home providing a quiet area for conversation or working. The Laundry Room and Powder Room are conveniently located behind the Garage.

## MAIN LEVEL

EAMILY ROOM