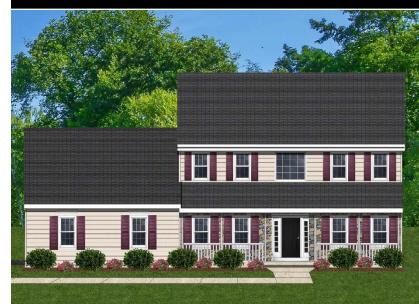

The Franklin Model, with 2,400 square feet, offers an open First Floor concept throughout the Kitchen, Breakfast and Family Room, leaving the Formal Dining room separate for cozy dining. The spacious Laundry Room is conveniently located off the Garage entrance with a door for easy access to the Backyard. You will find your personal office located at the back corner of the First Floor for optimal seclusion. The Living Room and Powder Room finish off this level.

The Second Floor consists of 3 Bedrooms, Hall Bath and a Master Bedroom that offers Optional design upgrades.

MAIN LEVEL

## THE FRANKLIN

## 2,400 SF • 4 BEDROOMS • 2.5 BATHS



## UPPER LEVEL







All information is deemed reliable but not guaranteed and is subject to change without notice. Front elevation may vary from the standard model. All floor plan dimensions are approximate & subject to field variations.