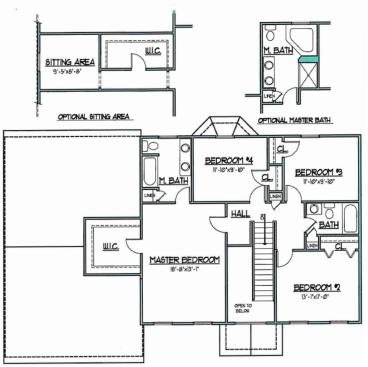

The Second Floor consists of 3 Bedrooms, Hall Bath and a Master Bedroom that offers Optional design upgrades.

MAIN LEVEL