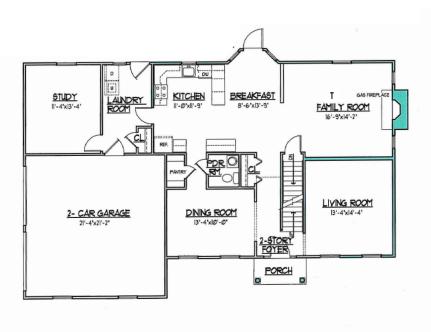

The Franklin Model, with 2,400 square feet, offers an open First Floor concept throughout the Kitchen, Breakfast and Family Room, leaving the Formal Dining room separate for cozy dining. The spacious Laundry Room is conveniently located off the Garage entrance with a door for easy access to the Backyard. You will find your personal office located at the back corner of the First Floor for optimal seclusion. The Living Room and Powder Room finish off this level.