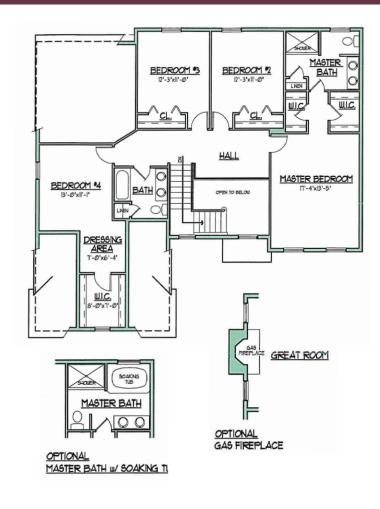

The Upper Level features 3 Bedrooms, Hall Bath and a Master Bedroom with 2 Walk-in Closets and full Bath. Bedroom #4 has a Sitting Room and Walk-in closet. Front Porch and extended Kitchen options are available along with a Soaking Tub for the Master Bathroom.

## UPPER LEVEL

All information is deemed reliable but not guaranteed and is subject to change without notice. Front elevation may vary from the standard model. All floor plan dimensions are approximate & subject to field variations.