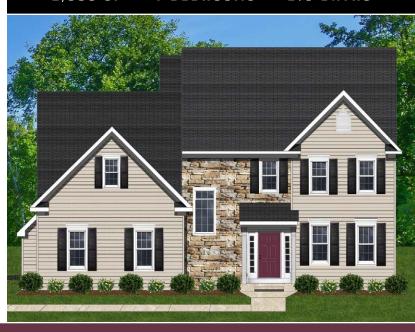

## THE BRIARWOOD

2,600 SF • 4 BEDROOMS • 2.5 BATHS

The Briarwood Model, with 2,600 square feet, this model offers a flex space designed to enhance your personal life style. The 2-story Foyer with a turned staircase welcomes the guests into a flowing Great Room, Breakfast Room and Kitchen, perfect for entertaining. The Laundry Room is conveniently located off the Side Hall. The front facing Flex Room is ideal for an Office for those that work frequently from home.