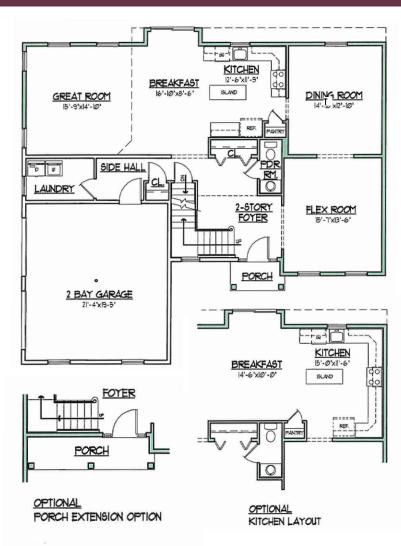

The Briarwood Model, with 2,600 square feet, this model offers a flex space designed to enhance your personal life style. The 2-story Foyer with a turned staircase welcomes the guests into a flowing Great Room, Breakfast Room and Kitchen, perfect for entertaining. The Laundry Room is conveniently located off the Side Hall. The front facing Flex Room is ideal for an Office for those that work frequently from home.

## MAIN LEVEL