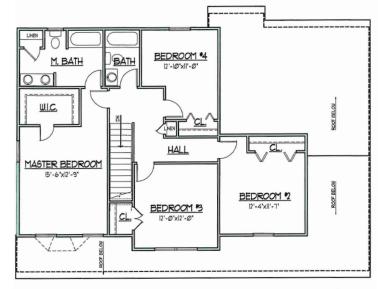

Upstairs you will find 3 Bedrooms, a Hall Bathroom and the Master Bedroom with an On-Suite Bathroom. The Bradbury offers an optional Family Room Extension and an optional Master Bathroom layout.

## UPPER LEVEL