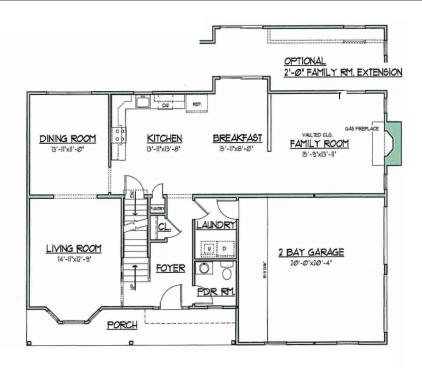

The Bradbury Model has 2,277 square feet of Easy Living. The Formal Dining Room opens into the Kitchen, Breakfast Area and Family Room allowing for a smooth transition for gathering. The Living Room is located in the front of the home, separate from entertaining, giving a secluded place to unwind or work. The Laundry and Powder Room are conveniently located off the Fover.