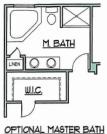

Upstairs you will find 3 Bedrooms, a Hall Bathroom and the Master Bedroom with an On-Suite Bathroom. The Bradbury offers an optional Family Room Extension and an optional Master Bathroom layout.