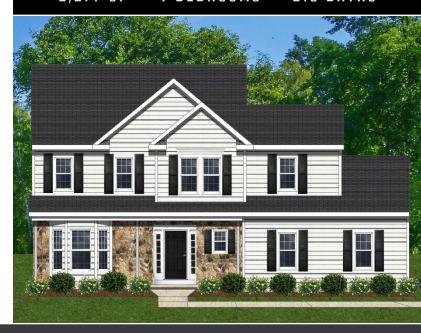

The Bradbury Model has 2,277 square feet of Easy Living. The Formal Dining Room opens into the Kitchen, Breakfast Area and Family Room allowing for a smooth transition for gathering. The Living Room is located in the front of the home, separate from entertaining, giving a secluded place to unwind or work. The Laundry and Powder Room are conveniently located off the Fover.

Upstairs you will find 3 Bedrooms, a Hall Bathroom and the Master Bedroom with an On-Suite Bathroom. The Bradbury offers an optional Family Room Extension and an optional Master Bathroom layout.

## THE BRADBURY

2,277 SF • 4 BEDROOMS • 2.5 BATHS







## UPPER LEVEL