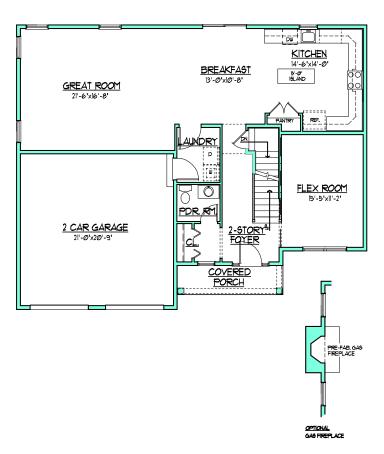

Welcome to the beautiful Lexington II Model. This 2,700 square foot home offers an open floor plan ideal for entertaining. The Gourmet Kitchen with ample cabinetry, and center island flows into a large Great Room.

The first floor flex room can be customized to meet the lucky homeowners lifestyle. Ideally suited for office for those working from home, play room for children, formal dining room etc.

The upper level boasts 3 Bedrooms all with walking closets, a Hall Bath with double vanity, and a Master Bedroom with luxury Bath and dual walk in closets. The Front elevation is standard with a Front Porch, Beaded Siding, Cedar Shake Siding and Stone accent.

## MAIN LEVEL