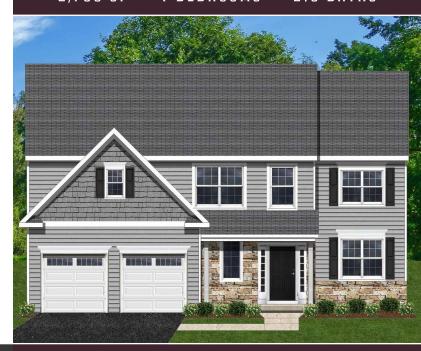

Welcome to the beautiful Lexington II Model. This 2,700 square foot home offers an open floor plan ideal for entertaining. The Gourmet Kitchen with ample cabinetry, and center island flows into a large Great Room.

The first floor flex room can be customized to meet the lucky homeowners lifestyle. Ideally suited for office for those working from home, play room for children, formal dining room etc.

The upper level boasts 3 Bedrooms all with walking closets, a Hall Bath with double vanity, and a Master Bedroom with luxury Bath and dual walk in closets. The Front elevation is standard with a Front Porch, Beaded Siding, Cedar Shake Siding and Stone accent.

## LEXINGTON II

2.700 SF • 4 BEDROOMS • 2.5 BATHS