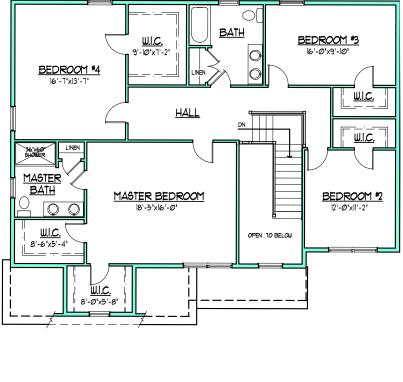

The first floor flex room can be customized to meet the lucky homeowners lifestyle. Ideally suited for office for those working from home, play room for children, formal dining room etc.

The upper level boasts 3 Bedrooms all with walking closets, a Hall Bath with double vanity, and a Master Bedroom with luxury Bath and dual walk in closets. The Front elevation is standard with a Front Porch, Beaded Siding, Cedar Shake Siding and Stone accent.

## UPPER LEVEL