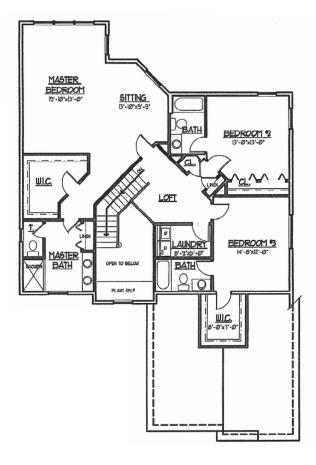

The Upper Level boasts an inviting Loft leading to private sleeping quarters. The Master Bedroom is a peaceful oasis with cozy Sitting Area and luxurious Master Bath.

The 2 additional Bedroom Suites come complete with full Baths and ample closet space.

## UPPER LEVEL

All information is deemed reliable but not guaranteed and is subject to change without notice. Front elevation may vary from the standard model. All floor plan dimensions are approximate & subject to field variations.