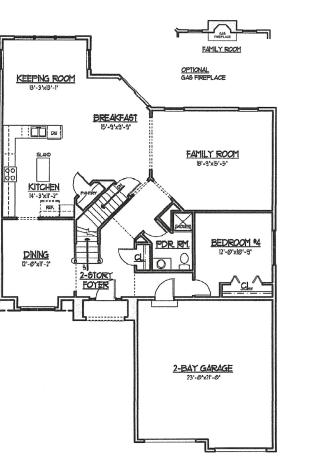

The New Jefferson Model offers approximately 2,995 square feet of contemporary living space. The Jefferson is designed for entertaining with a welcoming 2-story Foyer with turned staircase, a spacious Family Room, a chef's-delight Kitchen with both island and peninsula, a Breakfast Area and a sun-drenched Keeping Room. The flex space located near the full Bath is ideal for a 4th Bedroom or Study.

## MAIN LEVEL