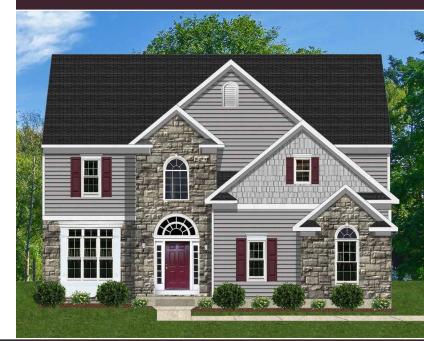

The New Jefferson Model offers approximately 2,995 square feet of contemporary living space. The Jefferson is designed for entertaining with a welcoming 2-story Foyer with turned staircase, a spacious Family Room, a chef's-delight Kitchen with both island and peninsula, a Breakfast Area and a sun-drenched Keeping Room. The flex space located near the full Bath is ideal for a 4th Bedroom or Study.

The Upper Level boasts an inviting Loft leading to private sleeping quarters. The Master Bedroom is a peaceful oasis with cozy Sitting Area and luxurious Master Bath.

The 2 additional Bedroom Suites come complete with full Baths and ample closet space.

## THE JEFFERSON

2,995 SF • 4 BEDROOMS • 4 BATHS



## UPPER LEVEL



All information is deemed reliable but not guaranteed and is subject to change without notice. Front elevation may vary from the standard model. All floor plan dimensions are approximate & subject to field variations.



JOHN GARIS HOMES, INC. 527 Main Street, Harleysville, PA 19438

## MAIN LEVEL