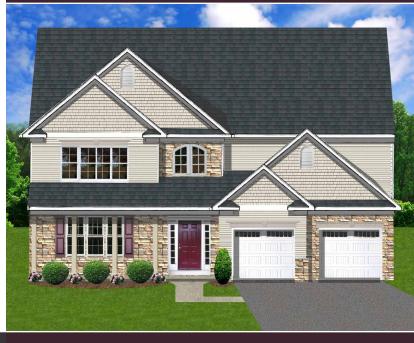

The Belmont offers over 3,600 square feet of elegant living space. Optional Main Level Master Bedroom Suite is comprised of 2 walk-in closets, Sitting Room and full Bath.

The all-important chef approved Kitchen is complete with 42" tall cabinetry, oversized walk-in Pantry and 7' island with comfortable seating for 6. Flex space allows for customizing areas to meet every life style.

The Upper Level incorporates 3 large Bedrooms, Hall Bath with double bowl vanity and a Master Bedroom Suite with generously sized walk-in closet and spa-like bath. The Hall closet is ideal for additional storage.

## THE BELMONT

3.600 SF • 4-5 BEDROOMS • 3.5 BATHS



## MAIN LEVEL

## UPPER LEVEL