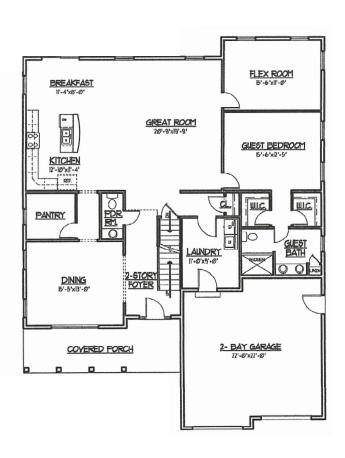

The Belmont offers over 3,600 square feet of elegant living space. Optional Main Level Master Bedroom Suite is comprised of 2 walk-in closets, Sitting Room and full Bath.

The all-important chef approved Kitchen is complete with 42" tall cabinetry, oversized walk-in Pantry and 7' island with comfortable seating for 6. Flex space allows for customizing areas to meet every life style.

## MAIN LEVEL