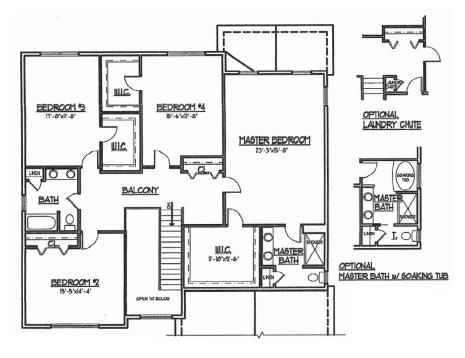

The Upper Level incorporates 3 large Bedrooms, Hall Bath with double bowl vanity and a Master Bedroom Suite with generously sized walk-in closet and spa-like bath. The Hall closet is ideal for additional storage.

## UPPER LEVEL