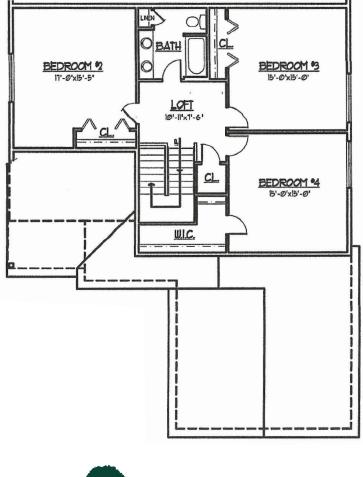

The Mayfield offers approximately 2,800 square feet of Easy Living Space. This new floor plan is ideal for those looking for a Master Bedroom Suite on the Main Level, while providing 3 ample sized Bedrooms on the upper level.

The well designed galley kitchen with ample cabinetry and walk in pantry opens into a huge Gathering Room, and eating area. Flex Space allows for customizing areas to meet every life style.

The upper level Loft is ideal as a sitting area serving the 3 bedrooms.

## UPPER LEVEL

JOHN GARIS HOMES, INC. 527 Main Street, Harleysville, PA 19438