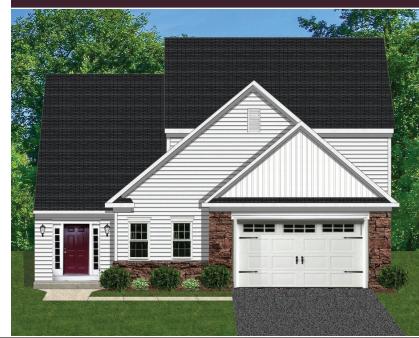

## THE MAYFIELD

## 2,800 SF • 4 BEDROOMS • 2.5 BATHS

## MAIN LEVEL

All information is deemed reliable but not guaranteed and is subject to change without notice. Front elevation may vary from the standard model. All floor plan dimensions are approximate & subject to field variations.