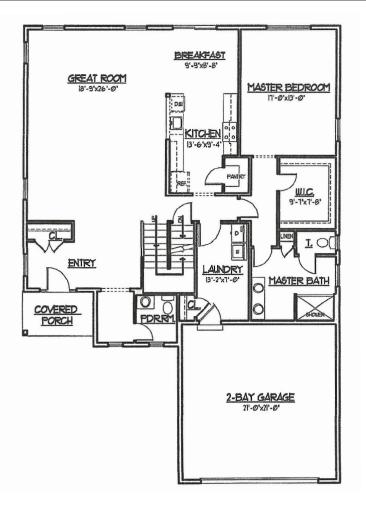

The Mayfield offers approximately 2,800 square feet of Easy Living Space. This new floor plan is ideal for those looking for a Master Bedroom Suite on the Main Level, while providing 3 ample sized Bedrooms on the upper level.

The well designed galley kitchen with ample cabinetry and walk in pantry opens into a huge Gathering Room, and eating area. Flex Space allows for customizing areas to meet every life style.

The upper level Loft is ideal as a sitting area serving the 3 bedrooms.

## MAIN LEVEL

All information is deemed reliable but not guaranteed and is subject to change without notice. Front elevation may vary from the standard model. All floor plan dimensions are approximate & subject to field variations.